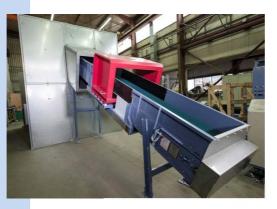

## Herbold Meckesheim GmbH We supply innovative and customised conveyor technology

You want long, short, high, swan-neck, troughed belt conveyors, you name it, Herbold can supply a tailor-made belt conveyor according to the modular system, even for distances of 12 m or more.

The following ancillary equipment will best suit your requirements:

- Corrugated edge belt perfect lateral sealing for size-reduced materials
- Metal detector will protect the granulator
- Automatic metal discharge chute temporarily activates the discharge mechanism if metal is detected
- Overband magnetic separator for separating metals separates ferromagnetic metals
- Drum motor space-saving, long lifetime and wear-resistant