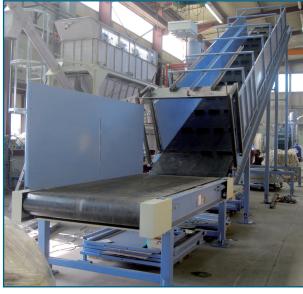

#### **Conveyor belts:**

Widths from 200 to 2,000 mm; lengths from 1,000 to 25,000 mm; models for light, medium and heavy loads for the size-reduction plant.

Fig. 1: Abovefloor belt conveyor for entire bales with feeding belt, manual removal of binding wires