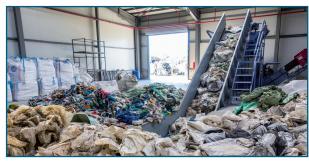

Fig. 2: Underfloor belt conveyors for feeding loose and separated materials

**Fig. 3:** Abovefloor belt conveyor with sorting table for separating the materials

Fig. 4: Direct feeding into the size reduction machine