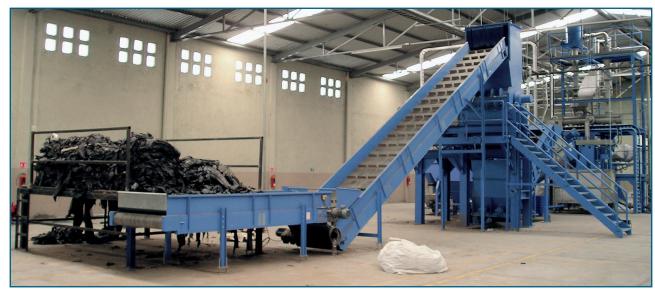

Fig. 2: Underfloor belt conveyors for feeding loose and separated materials

**Fig. 3:** Abovefloor belt conveyor with sorting table for separating the materials

Fig. 4: Direct feeding into the size reduction machine