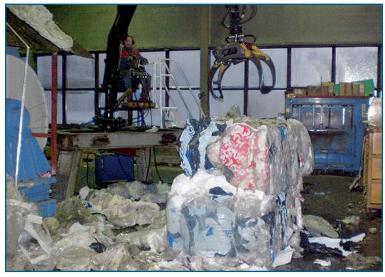

#### **Conveyor belts:**

Widths from 200 to 2,000 mm; lengths from 1,000 to 25,000 mm; models for light, medium and heavy loads for the size-reduction plant.

Fig. 1: Abovefloor belt conveyor for entire bales with feeding belt, manual removal of binding wires